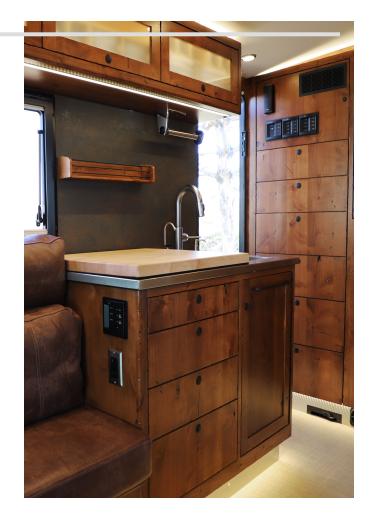

# **PreRoamed Spotlight 217**

XV-LTS | 2018 | 16,025 Miles | \$565,000

This 2018 XV-LTS is ready for its new home! The luxury interior of this EarthRoamer features premium, hand-distressed alder wood cabinetry (cherry) laid out in the Boulder Floor Plan.

217 is equipped with a quiet ride storage system, stocked with place settings for four, a 12-piece set of EarthRoamer nesting induction cookware, a central vacuum unit, a two-burner electric induction cooktop, a custom butcher block counter insert, and much more!