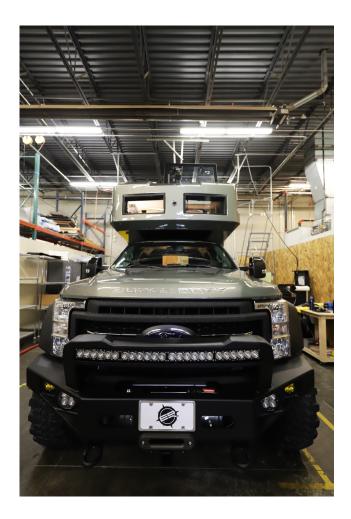

## LTi PROGRESS

- Latest delivery: LTi-021 | January 6<sup>th</sup>
- Next available delivery slot: November 2021

## **HD PROGRESS**

- 8 Sold
- Latest delivery: HD-006 | September 17th
- Next delivery slot: HD-009 | Late 2021