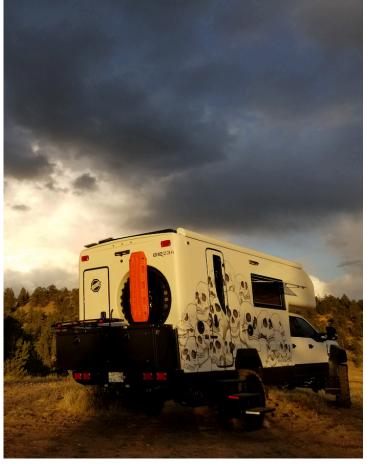

# LTS-234 | Christoffersons

The Christoffersons are a family of three: Nicole, Justin, and son. Their son who is 10, is actually homeschooled so that they can roam year-round!

Justin and Nicole spend about 60 to 70% of their time on the road. They've put on 17,000 miles all over the country in less than a year. They prefer to boondock in the middle of nowhere and consider their Earthroamer a second home.

Instagram: @Boondockerartist

Interested in being featured for one of our 'Meet the Owners' social media posts or in a future Newsletter? Send photos and your story to <a href="mailto:info@earthroamer.com">info@earthroamer.com</a>