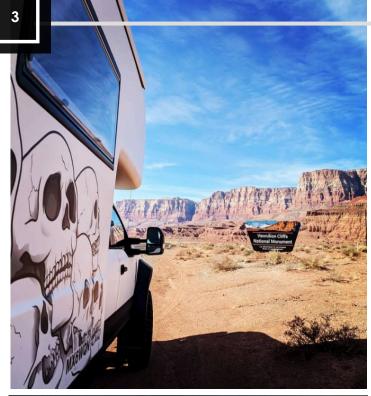

# LTS-234 | Christoffersons

The Christoffersons are a family of three: Nicole, Justin, and son. Their son who is 10, is actually homeschooled so that they can roam year-round!

Justin and Nicole spend about 60 to 70% of their time on the road. They've put on 17,000 miles all over the country in less than a year. They prefer to boondock in the middle of nowhere and consider their Earthroamer a second home.

Instagram: @Boondockerartist

Interested in being featured for one of our 'Meet the Owners' social media posts or in a future Newsletter? Send photos and your story to <a href="mailto:info@earthroamer.com">info@earthroamer.com</a>