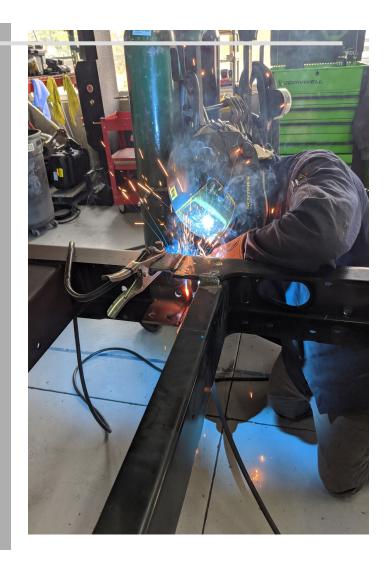

## **MEET JOHN STOCKLIN**

**Department:** Metal

Employee Since: 02/14/2019

Hometown: Palo Alto, CA

John is a wonderful employee he is always chipper. He will go out of his way to assist anyone that needs help. John has been in several departments here at EarthRoamer and has excelled every step of the way. John is now one of our full-time welders.