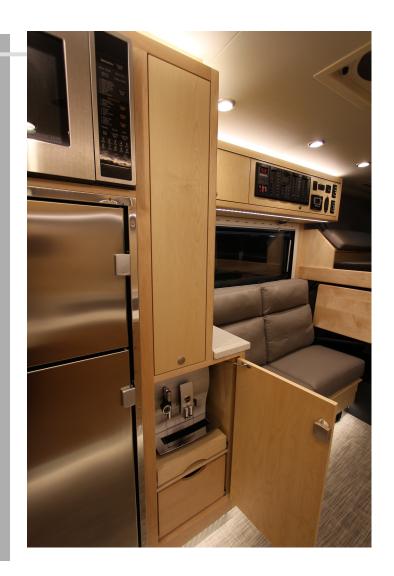

## **PreRoamed Spotlight 155**

XV-LTS | 2015 | 31,389 Miles | \$390,000

This 2015 XV-LTS is ready to hit the road with 31,389 miles! The luxury interior of this EarthRoamer features natural maple cabinetry laid out in the Boulder floor plan.

#155 feels like home as it's equipped with premium cabinet storage, ultimate entertainment package, exterior kitchen, a 12-piece set of EarthRoamer nesting induction cookware, a two-burner electric induction cooktop, and much more.