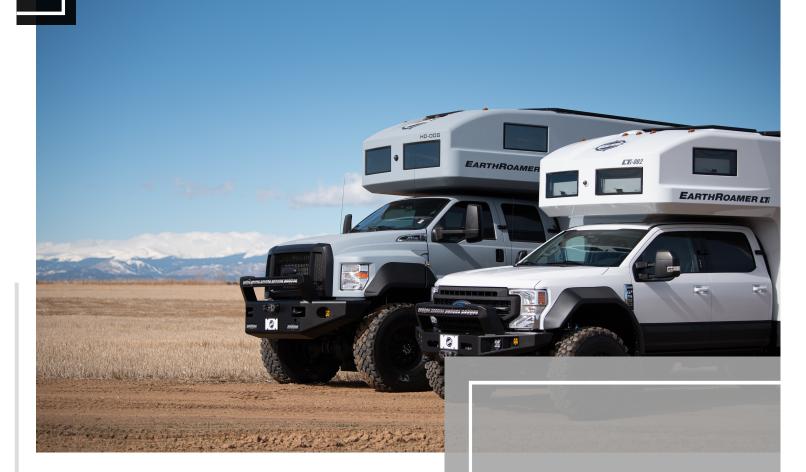

## LTi PROGRESS

- 34 sold
- Latest delivery: LTi-018 | November 12th
- Next delivery slot: LTi-036 | July 2021

## **HD PROGRESS**

- 8 Sold
- Latest delivery: HD-006 | September 17th
- Next delivery slot: HD-009 | Late 2021