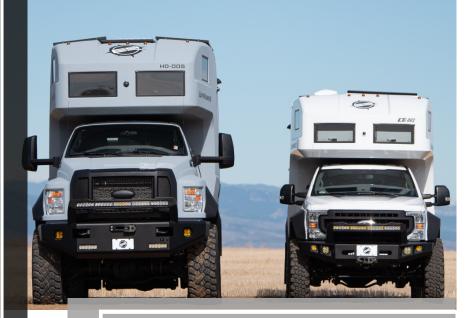

## LTi PROGRESS

- 34 sold
- Latest delivery: LTi-018 | November 12th
- Next delivery slot: LTi-036 | July 2021

## **HD PROGRESS**

- 8 Sold
- Latest delivery: HD-006 | September 17th
- Next delivery slot: HD-009 | Late 2021