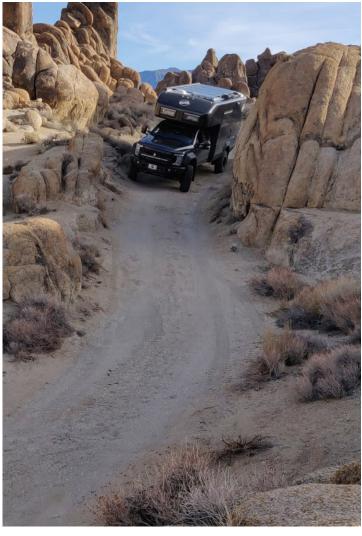

# LTS-216 | Marshall Family

The Marshall Family uses ER 216 from their home base in Tahoe to explore the West in all four seasons.

The family of four sees their FarthRoamer's scratches and bruises as badges of honor as they explore ever deeper off the beaten path. Plowing through fresh snow on distant dirt roads or digging out from deep sand are all signs of a good adventure.

of their favorite Some ER staging their memories are Families' own version of BurningMan in isolation in the Blackrock desert before the crowds show up. As well as bugging out to the middle of Nevada during the early days of the pandemic. With the goal of being as far from any other human being as possible.

the Marshall Family's This second FarthRoamer.

Interested in being featured for one of our 'Meet the Owners' social media posts or in a future Newsletter? Send photos and your story to info@earthroamer.com