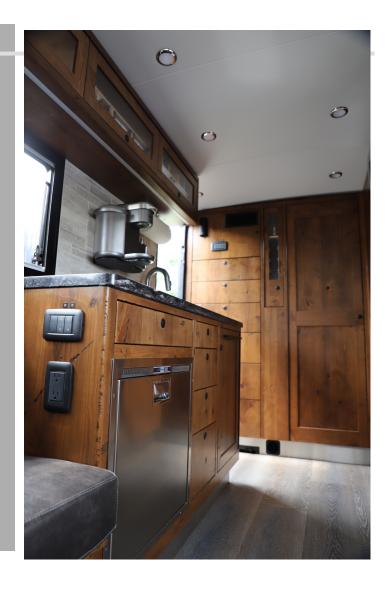

# **PreRoamed Spotlight 226**

XV-LTS | 2019 | 36,746 Miles | \$595,000

This 2019 XV-LTS is ready to hit the road with 36,746 miles! The luxury interior of this EarthRoamer features premium, hand-distressed alder wood cabinetry (cherry) laid out in the Crestone Floor Plan. #226 is equipped with a quiet ride storage system, stocked with place settings for four, a 12-piece set of EarthRoamer nesting induction cookware, a Keurig Coffee maker, and a two-burner electric induction cooktop, and much more. This unit also includes an extended Ford warranty.