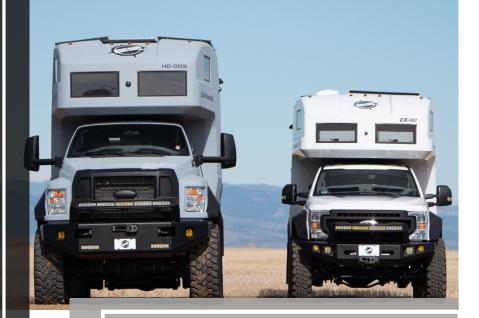

### LTi PROGRESS

- 32 sold
- Latest delivery: LTi-012 | August 25<sup>th</sup>
- Next delivery slot: LTi-033 | June 2021

### **HD PROGRESS**

- 8 Sold
- Latest delivery: HD-005 | February 17th
- Next delivery slot: HD-009 | Fall 2021
- Upcoming Spec: HD-006 | September