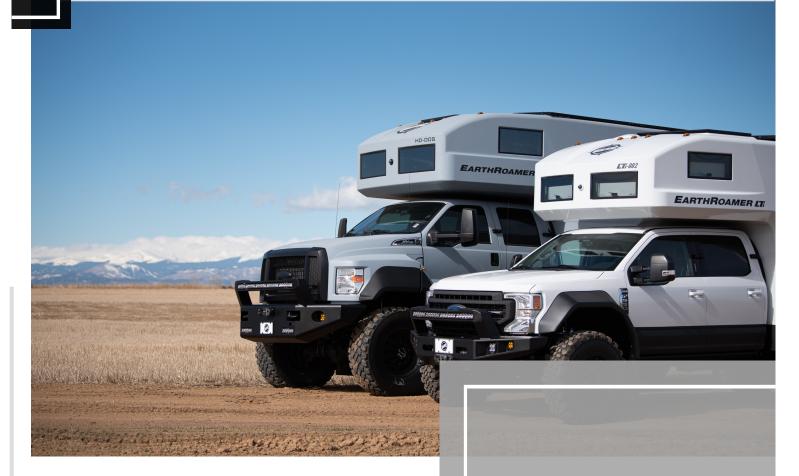

### LTi PROGRESS

- 32 sold
- Latest delivery: LTi-012 | August 25<sup>th</sup>
- Next delivery slot: LTi-033 | June 2021

### **HD PROGRESS**

- 8 Sold
- Latest delivery: HD-005 | February 17th
- Next delivery slot: HD-009 | Fall 2021
- Upcoming Spec: HD-006 | September